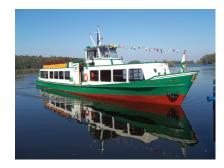

## **Excursion Boat Princess Jadwiga**

Excursion boat "Princess Jadwiga" is one of the most beautiful boats cruising throughout the Drawskie Lakeland. Thanks to reconstruction can now take on its deck 142 people. The ship is perfect to host events and company parties (standard program includes a boat trip on the Lake Trzesiecko and picnic on Mouse Island with a professional catering). It is also possible to rent the unit

## **TECHNICAL PARAMETERS**

- Year and place of construction:
- 1967 Neckarsulm
- Power: 125 kW
- Dimensions: total length 25.25 m,
- Overall width: 4.37 m,
- Draft 0.93 m
- Buoyancy 51 tons
- Maximum number of passengers: 142 people