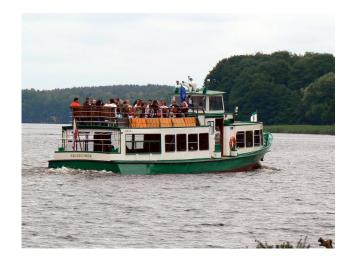

## **Excursion Boat Princess Jadwiga**

Excursion boat "Princess Jadwiga" is one of the most beautiful boats cruising throughout the Drawskie Lakeland. Thanks to reconstruction can now take on its deck 142 people. The ship is perfect to host events and company parties (standard program includes a boat trip on the Lake Trzesiecko and picnic on Mouse Island with a professional catering). It is also possible to rent the unit

## **TECHNICAL PARAMETERS**

- Year and place of construction:
- 1967 Neckarsulm
- Power: 125 kW
- Dimensions: total length 25.25 m,
- Overall width: 4.37 m,
- Draft 0.93 m
- Buoyancy 51 tons
- Maximum number of passengers: 142 people